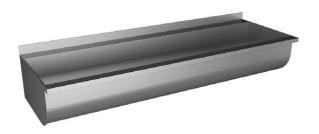

## **Characteristics**

- stainless steel wall hung washing trough without apron
- without a tap holes (could be made to order)
- siphon hole is standardly on the right side (could be changed to order)
- different lengths could be made to order (max. 2000 mm)
- material stainless steel AISI 304 (1.4301) (SLUN 10K)
- material AISI 316L (SLUN 10KL)
- brushed finish

## **Dimensions**

## **Dimensions**

SLUN 10K
1250 x 425 x 205 mm
SLUN 10KL
1250 x 425 x 205 mm