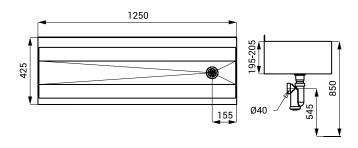

## **Dimensions**

#### **Dimensions**

■ SLUN 10P 1250 x 425 x 205 mm ■ SLUN 10PL 1250 x 425 x 205 mm

#### Thickness of material

trough 1,2 mm
sidewalls 2 mm
apron 0,8 mm