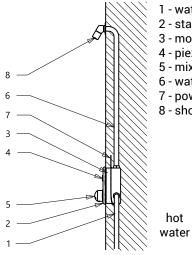

### **Installation Drawing**

- 1 water supply
- 2 stainless steel cover
- 3 mounting box
- 4 piezo button
- 5 mixer

hot

- 6 water outlet
- 7 power supply from the device

water outlet

8 - shower head (it is not included)

cold