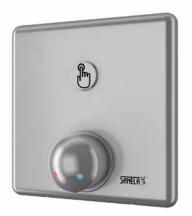

#### **Characteristics**

- hygienic flush
- vandal-proof
- shower control with piezo button for coin and token shower timers with index N
- is destined for cold and hot water, temperature is regulated

# **Supply Specification**

**SLZA 20PH - Supply No. 88208** 

stainless steel cover, stainelss steel mounting box with brass screw coupling, electromagnetic valve, ball valve and mixer