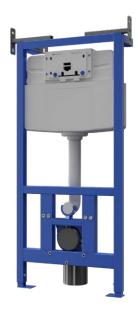

## Mounting Frame for Toilets SLR 21A

## **Characteristics**

- WC mounting frame, for installation in plasterboard partitions
- anchoring to the ground and to the back wall
- is designed for toilets and flushing units (mechanical, infra-red and electronic touch)
- five-point system for fixing of stainless steel toilets
- metal frame construction with surface finishing blue powder coated
- adjustable height 1120 1290 mm
- adjustable depth 155 235 mm
- adjustable width 570-700 mm

## **Supply Specification**

SLR 21A - Supply No. 08212 mounting frame, flush tank with filling and draining valve, screws M10 for fixing the toilet, water inlet bracket with connection set Ø 50 mm, waste holder with elbow Ø 110 mm, mounting material