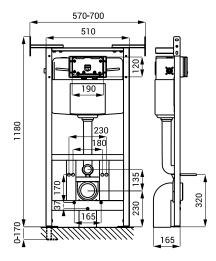

## **Characteristics**

- WC mounting frame, for installation in plasterboard partitions
- anchoring to the ground and to the back wall
- is designed for toilets and flushing units (mechanical, infra-red and electronic touch)
- five-point system for fixing of stainless steel toilets
- metal frame construction with surface finishing blue powder coated
- adjustable height 1120 1290 mm
- adjustable depth 155 235 mm
- adjustable width 570-700 mm

## **Dimensions**