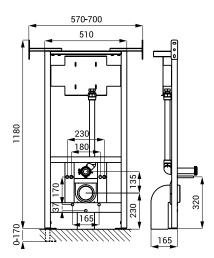

## **Dimensions**

## **Characteristics**

- WC mounting frame, for installation in plasterboard partitions
- anchoring to the ground and to the back wall
- is designed for mounting of wall hung toilet and infra-red flushing units, which is placed above the toilet (SLW 01NK, SLW 01P, SLW 01PA, SLW 03PA, SLP 05)
- five-point system for fixing of stainless steel toilets
- possibility to use it at fixed distance 180 or 230 mm
- metal frame construction with surface finishing blue powder coated
- adjustable height 1120 1290 mm
- adjustable depth 155 235 mm
- adjustable width 570-700 mm