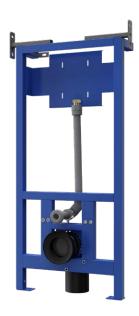

## Mounting Frame for Toilets SLR 03A

## **Characteristics**

- WC mounting frame, for installation in plasterboard partitions
- anchoring to the ground and to the back wall
- is designed for mounting of wall hung toilet and infra-red flushing units, which is placed above the toilet (SLW 01NK, SLW 01P, SLW 01PA, SLW 03PA, SLP 05)
- five-point system for fixing of stainless steel toilets
- possibility to use it at fixed distance 180 or 230 mm
- metal frame construction with surface finishing blue powder coated
- adjustable height 1120 1290 mm
- adjustable depth 155 235 mm
- adjustable width 570-700 mm