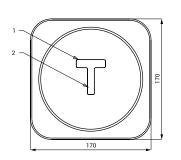

#### Dimensions

### **Technical Specification**

Stainless steel cover dimensions Plastic mounting box dimensions Operating voltage Power input 170 x 170 x 10 mm 140 x 140 x 75 mm 24 V DC 4 W

- 1 display
- 2 RFID active range
- 3 power supply 24 V DC
- 4 stainless steel cover with electronics
- 5 plastic mounting box