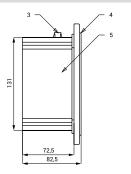

### **Technical Specification**

Stainless steel cover dimensions Plastic mounting box dimensions Operating voltage Power input 170 x 170 x 10 mm 140 x 140 x 75 mm 24 V DC 4 W

- 1 display
- 2 RFID active range
- 3 power supply 24 V DC
- 4 stainless steel cover with electronics
- 5 plastic mounting box